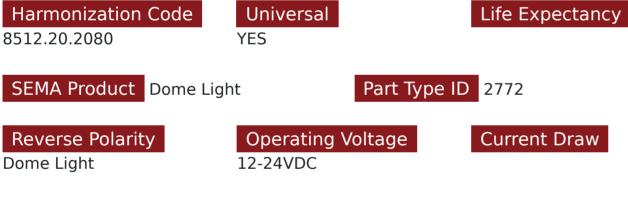

## SKU # RS-5050-9DOME-W

Part # 1004041 <u>Description</u> 9 Chip 5050 LED Dome Panel Light (White) (Individual)

Sub-Categories LED Replacement Bulbs, LED Dome Light Replacements

Unit of Measure EA

UPC 811712023597

## Product Information

Step it up and replace your stock bulbs with our professional grade 5050 LED replacement bulbs for brighter, crisper illumination Race Sport Lighting's LED Replacement Bulbs are available in a variety of bases and colors for virtually any application, and are the perfect solution to upgrade your interior or exterior automotive lighting • 1 Year Warranty