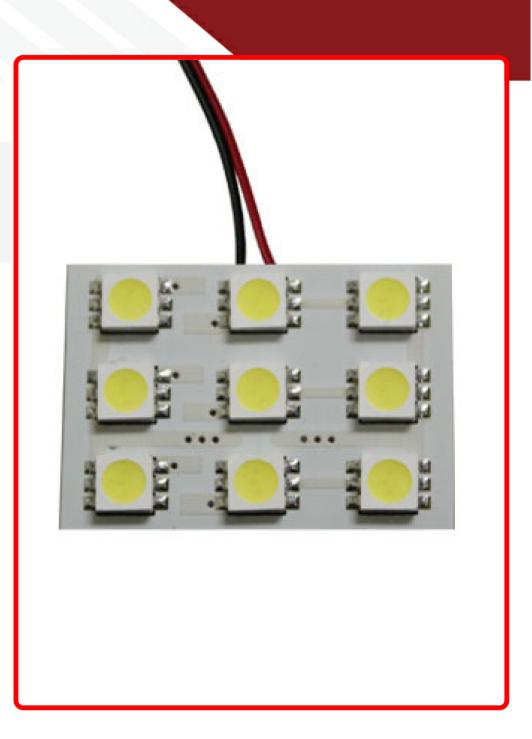

## SKU # RS-5050-9DOME-W

Part # 1004041 <u>Description</u> 9 Chip 5050 LED Dome Panel Light (White) (Individual)

Sub-Categories LED Replacement Bulbs, LED Dome Light Replacements

Unit of Measure EA

UPC 811712023597

## Product Information

Step it up and replace your stock bulbs with our professional grade 5050 LED replacement bulbs for brighter, crisper illumination Race Sport Lighting's LED Replacement Bulbs are available in a variety of bases and colors for virtually any application, and are the perfect solution to upgrade your interior or exterior automotive lighting • 1 Year Warranty